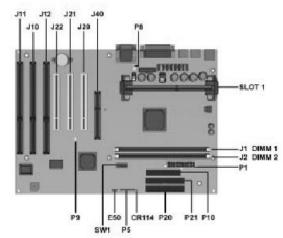

## Deskpro EP Two DIMM System Board

Top of page

System Board Overview (Two-DIMM Board)

| Connectors, Jumpers, and Switches |                                     |        |                                    |  |  |  |  |
|-----------------------------------|-------------------------------------|--------|------------------------------------|--|--|--|--|
| Item                              | Item Description Item               |        | Description                        |  |  |  |  |
| CR114                             | AUX LED                             | J40    | AGP Video Graphics Slot            |  |  |  |  |
| E50                               | CMOS Header                         | P1     | Power Supply Connector             |  |  |  |  |
| J1                                | DIMM 1 Expansion Slot               | P5     | Power Switch and LED Connector     |  |  |  |  |
| J2                                | DIMM 2 Expansion Slot               | P8     | Chassis Fan Connector              |  |  |  |  |
| J10                               | ISA Expansion Slot                  | P9     | Wake on LAN Header                 |  |  |  |  |
| J11                               | ISA Expansion Slot                  | P10    | Diskette Drive Connector           |  |  |  |  |
| J12                               | PCI/ISA Dual Expansion Slot (combo) | P20    | IDE Connector (primary)            |  |  |  |  |
| J20                               | PCI Expansion Slot                  | P21    | IDE Connector (secondary)          |  |  |  |  |
| J21                               | PCI Expansion Slot                  | Slot 1 | Processor Connector                |  |  |  |  |
| J22                               | PCI Dual Expansion Slot (combo)     | SW1    | Processor Speed and Feature Switch |  |  |  |  |