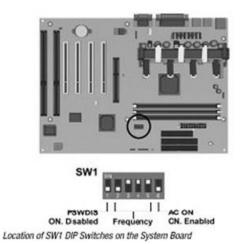

## **Deskpro EP Switch Settings**

<u>Top of page</u>

|       | E-2                        |
|-------|----------------------------|
| 1 - 4 | External Battery Connector |
| 5 - 6 | External Battery Jumper    |
| 6 - 7 | Internal Battery Jumper    |
|       | SW1 Settings               |

**Note**: As of January 1, 1999, all 300-MHz and faster Celeron and Pentium processors are shipped with the processor speeds preset. This preset processor speed will override any switch settings on the system board.

| Processor<br>Speed<br>(66MHz<br>Speed)          | S1 | S2  | \$3 | S4  | \$5 | * | * |
|-------------------------------------------------|----|-----|-----|-----|-----|---|---|
| 233 MHz                                         | *  | OFF | OFF | ON  | ON  | * | * |
| 266 MHz                                         | *  | ON  | ON  | OFF | ON  | * | * |
| 300 MHz                                         | *  | ON  | OFF | OFF | ON  | * | * |
| 333 MHz                                         | *  | OFF | ON  | OFF | ON  | * | * |
| 366 MHz                                         | *  | OFF | OFF | OFF | ON  | * | * |
| 400 MHz                                         | *  | ON  | ON  | ON  | OFF | * | * |
| Processor<br>Speed<br>(100<br>MHz Bus<br>Speed) | S1 | S2  | \$3 | S4  | \$5 | * | * |
| 350 MHz                                         | *  | OFF | OFF | ON  | ON  | * | * |
| 400 MHz                                         | *  | ON  | ON  | OFF | ON  | * | * |
| 450 MHz                                         | *  | ON  | OFF | OFF | ON  | * | * |
| 500 MHz                                         | *  | OFF | ON  | OFF | ON  | * | * |
| 550 MHz                                         | *  | OFF | OFF | OFF | ON  | * | * |
| 600 MHz                                         | *  | ON  | ON  | ON  | OFF | * | * |