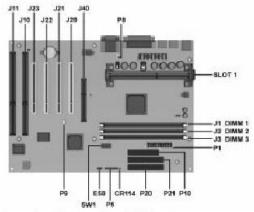

## Deskpro EP Three DIMM System Board

Top of page

System Board Overview (Three-DIMM Board)

| Connectors, Jumpers, and Switches |                                     |        |                                    |  |  |  |  |
|-----------------------------------|-------------------------------------|--------|------------------------------------|--|--|--|--|
| Item                              | Description                         | Item   | Description                        |  |  |  |  |
| CR114                             | AUX LED                             | P1     | Power Supply Connector             |  |  |  |  |
| E50                               | CMOS Header                         | P5     | Power Switch and LED Connector     |  |  |  |  |
| J1                                | DIMM 1 Expansion Slot               | P8     | Chassis Fan Connector              |  |  |  |  |
| J2                                | DIMM 2 Expansion Slot               | P9     | Wake on LAN Header                 |  |  |  |  |
| J3                                | DIMM 3 Expansion Slot               | P10    | Diskette Drive Connector           |  |  |  |  |
| J10                               | PCI/ISA Dual Expansion Slot (combo) | P20    | IDE Connector (primary)            |  |  |  |  |
| J11                               | ISA Expansion Slot                  | P21    | IDE Connector (secondary)          |  |  |  |  |
| J20                               | PCI Expansion Slot                  | P24    | Not used                           |  |  |  |  |
| J21                               | PCI Expansion Slot                  | P55    | Not Used                           |  |  |  |  |
| J22                               | PCI Expansion Slot                  | Slot 1 | Processor Connector                |  |  |  |  |
| J23                               | PCI Dual Expansion Slot (combo)     | SW1    | Processor Speed and Feature Switch |  |  |  |  |
| J40                               | AGP Video Graphics Slot             |        |                                    |  |  |  |  |